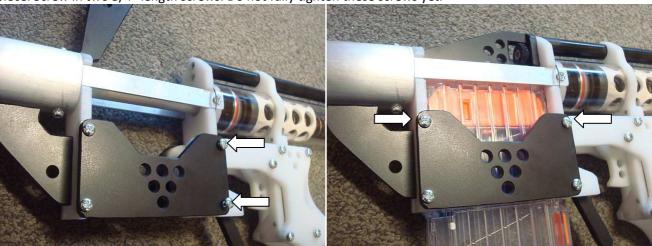

6. Insert a magazine into the Mag Well. Tighten all four screws. Remove the magazine and reinsert it. If it fits too tightly for your liking loosen the upper screws on both sides a quarter turn. Finish by closing the jam door and screwing it in.